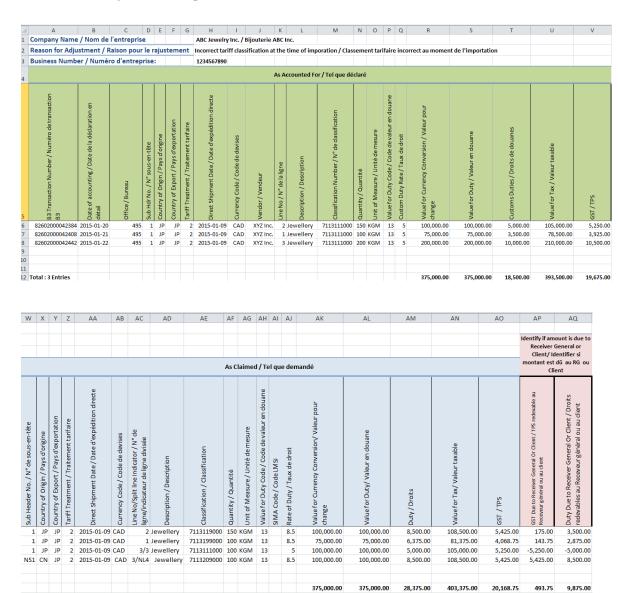

**Description:** This image is of a sample Blanket B2 Authorization. Part 1- Applicant Identification is a form with the following fields:

- 1. Business Name (legal)
- 2. Business Number (BN)
- 3. RM Extension
- 4. Preferred language of correspondence (i.e. English, French)
- 5. Business Address (street No. P.O. Box and/or RR No.)
- 6. City
- 7. Province
- 8. Country
- 9. Postal Code
- 10. Contact Name
- 11. Title
- 12. Telephone Number
- 13. Fax Number
- 14. Email Address
- 15. Details of correction(s). Attach letter if space is insufficient
- 16. Adjustment Reason(s) and Legislative Authority(ies). If filed under Section 32.2 of the Act, Include date of Reason to Believe.